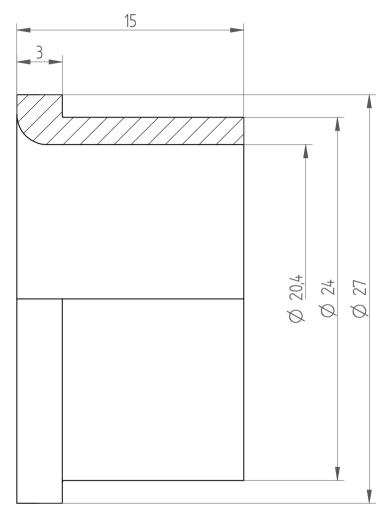

REGO-FIX AG Obermattweg 60 4456 Tenniken / Switzerland

Phone +41 61 976 14 66 Fax +41 61 976 14 14 www.rego-fix.com This is a non-controlled copy. All information given herein is subject to change without notice  ${\sf N}$ 

The information given herein has been carefully checked and is believed to be correct. REGO-FIX, however, assumes no responsibility or liability for any errors, inaccuracies or omissions that may appear in this drawing

This document is subject to copyright laws. No part of this document may be reproduced or transmitted in any form or any means, electronic or mechanic, for any purpose, without the express written permission of REGO-FIX

Type: KS\_ER32\_D20
Part No.: 393222000

Date: 15.09.2014

Scale: 4:1